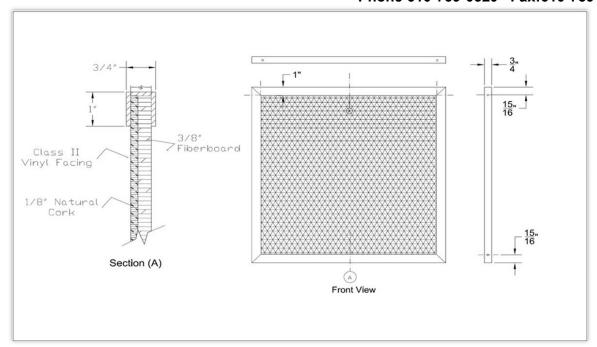

VA Fabric faced bulletin board constructed of 1/8" natural tan pebble cork laminated to fully tackable 3/8" fiberboard with 1/8 gauge 1" face clear anodized aluminum frame. All corners mitered to a hair line joint.

All boards faced with CCC-W-408D, Type II Vinyl, Class A Fire Rating (ASTM E-84, CAN S102M)

Boards in excess of 12' to be made in sections with  $\frac{1}{2}$ " aluminum joint strip placed vertically between sections. Frames to be factory fitted for joining in field.